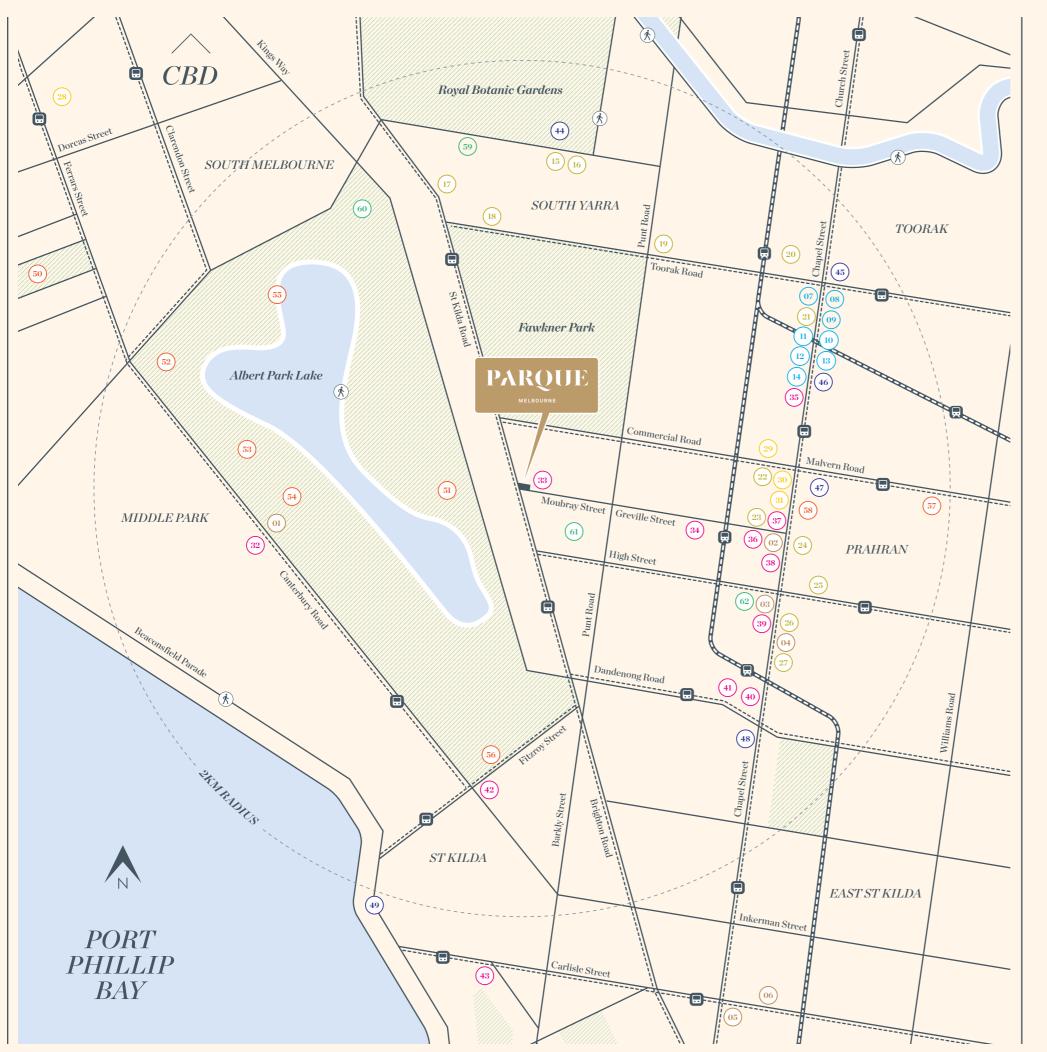

| 01 | MELBOURNE CBD<br>SHOPPING DISTRICT      |           |
|----|-----------------------------------------|-----------|
| 02 | FEDERATION<br>SQUARE                    |           |
| 03 | SOUTHBANK<br>RESTAURANT PRECINCT        |           |
| 04 | MELBOURNE ARTS & ENTERTAINMENT PRECINCT |           |
| 05 | MELBOURNE<br>SPORTS PRECINCT            | <u>F:</u> |
| 06 | RICHMOND<br>FASHION PRECINCT            |           |
| 07 | SOUTH MELBOURNE<br>SHOPPING PRECINCT    |           |
| 08 | TOORAK ROAD<br>SHOPPING PRECINCT        |           |
| 09 | PRAHRAN<br>SHOPPING PRECINCT            |           |
| 10 | ST KILDA ROAD<br>BUSINESS DISTRICT      |           |
| 11 | ALBERT PARK LAKE<br>SPORTS PRECINCT     |           |
| 12 | FITZROY STREET<br>RESTAURANT PRECINCT   |           |
| 13 | ACLAND STREET<br>SHOPPING PRECINCT      |           |
| 14 | EAST ST KILDA<br>SHOPPING PRECINCT      |           |
|    |                                         |           |

### **GREATER** *MELBOURNE*

**CULTURE** 

Parkland Trainlines Tramlines Main Roads

MAP KEY

#### **CAFES**

- 01 Mart 130 Cafe
- 02 St Edmonds Cafe
- 03 Dukes Cafe
- 04 Orange
- 05 Garage Cafe
- 06 Wall Two 80 Cafe

#### **FASHION**

- 07 Country Road
- 08 SABA
- 09 Scanlan & Theodore
- 10 Sportsgirl
- 11 Alannah Hill
- 12 Sass & Bide
- 13 Top Shop
- 14 Bettina Liano

#### **RESTAURANTS**

- 15 The Millswyn
- 16 The Botanical
- 17 Cafe Vue
- 18 Bistro Gitan
- 19 France-Soir
- 20 Mama Baba
- 21 Cafe e Cucina
- 22 Hu Tong
- 23 Sicilian Orange
- 24 Davids Restaurant
- 25 The Smith
- 26 Fonda Mexican
- 27 The Woods of Windsor

#### **MARKETS**

- 28 South Melbourne Market
- 29 Prahran Market
- 30 Woolworths Supermarket
- 31 Coles Supermarket

#### NIGHTLIFE

- 32 Middle Park Hotel
- 33 Village Melbourne (Belgium Beer Garden)
- 34 College Lawn Hotel
- 35 Red Bennies
- 36 FOG
- 37 Electric Ladyland
- 38 Revolver Upstairs
- 39 Vodka Borsch & Tears
- 40 Station Hotel
- 41 Windsor Castle Hotel
- 42 The George Hotel
- 43 The Vineyard

#### **ENTERTAINMENT**

- 44 Moonlight Cinema
- 45 Como Cinema
- 46 Jam Factory Cinema
- 47 Chapel Off Chapel
- 48 The Astor Theatre
- 49 St Kilda Open Air Cinema

#### **SPORTS**

- 50 Albert Park Bowling Club
- 51 Albert Park Golf Course
- 52 Melbourne Sports & Aquatic Centre
- 53 Albert Park Driving Range
- 54 Albert Park Indoor Sports Centre
- 55 Albert Park Yacht Club
- 56 St Kilda Bowling Club
- 57 Prahran Aquatic Centre
- 58 Genesis Fitness Centre

#### **EDUCATION**

- 59 Melbourne Grammar
- 60 MacRobertson Girls High School
- 61 Wesley College
- 62 Swinburne University

LOCAL AREA

Parkland Trainlines Tramlines Main Roads

**MAPKEY** 

ST KILDA ROAD OUTLOOK