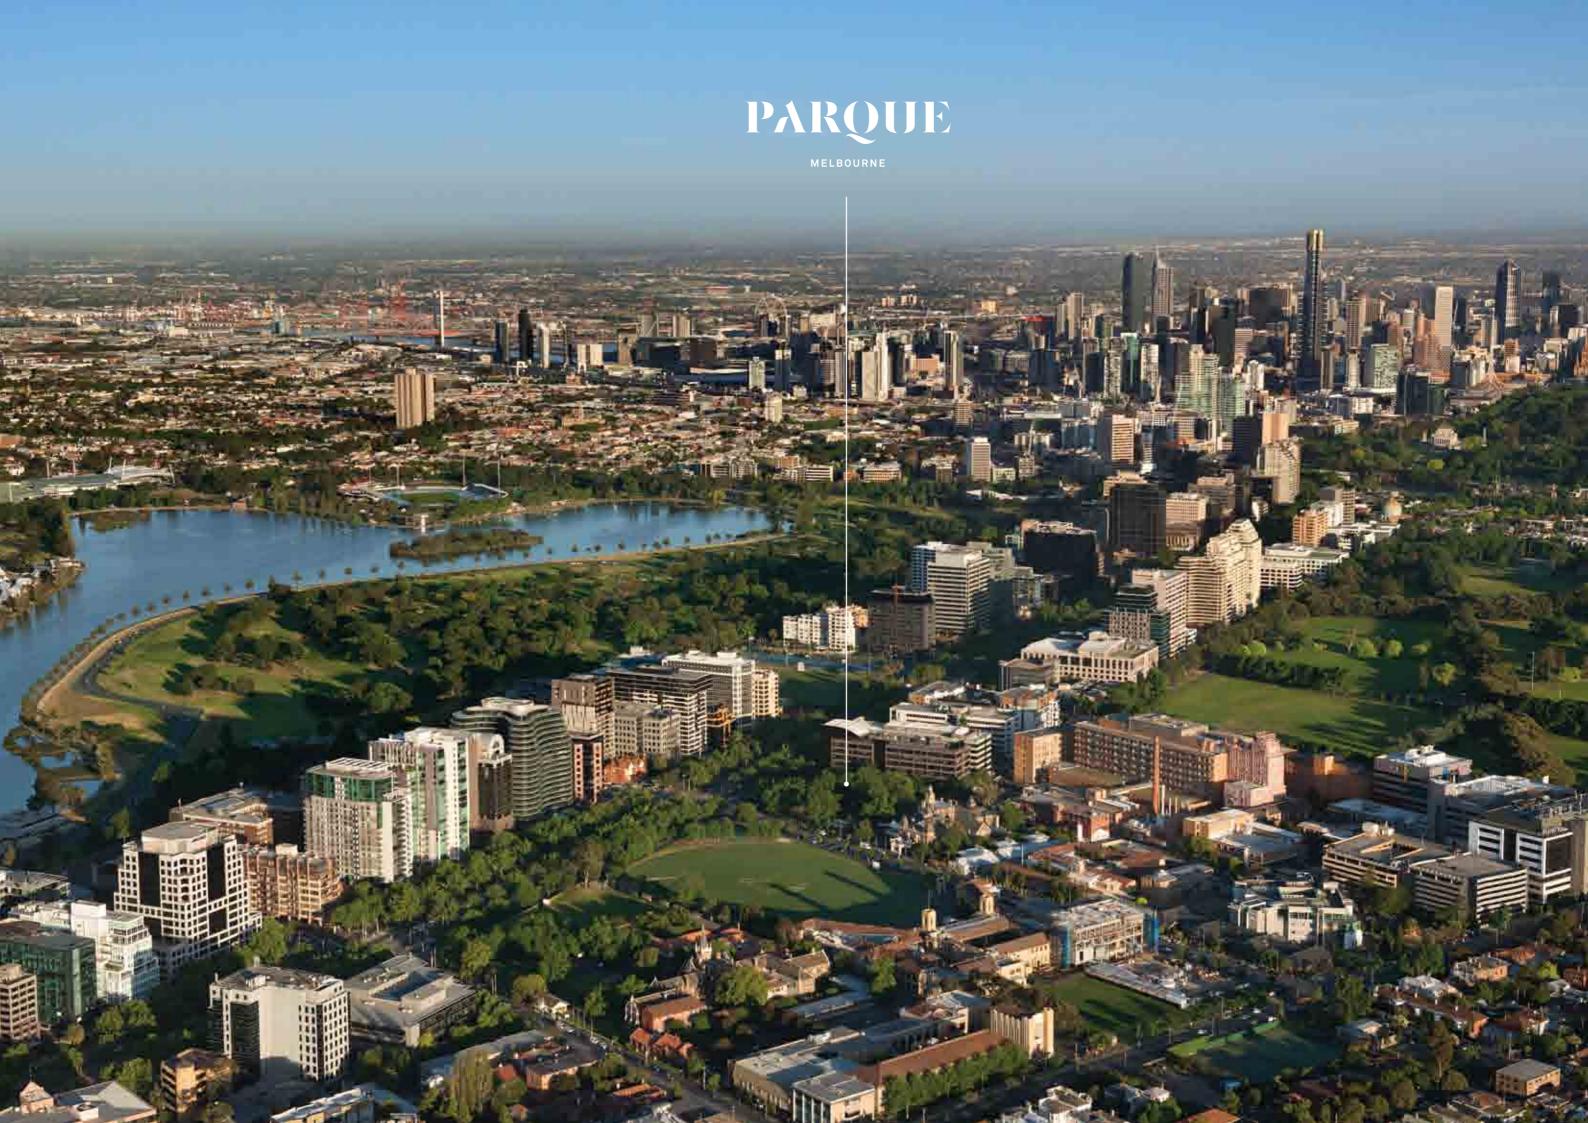

RTS**

- 50 Albert Park Bowling Club
- 51 Albert Park Golf Course
- 52 Melbourne Sports & Aquatic Centre
- 53 Albert Park Driving Range
- 54 Albert Park Indoor Sports Centre
- 55 Albert Park Yacht Club
- 56 St Kilda Bowling Club
- 57 Prahran Aquatic Centre
- 58 Genesis Fitness Centre

#### **EDUCATION**

- 59 Melbourne Grammar
- 60 MacRobertson Girls High School
- 61 Wesley College
- 62 Swinburne University

LOCAL AREA





Parkland Trainlines Tramlines Main Roads

**MAPKEY** 

















ST KILDA ROAD OUTLOOK



 $ROOFTOP\ POOL$ 











LIGHT SCHEME





NEUTRAL SCHEME





DARK SCHEME

### SOUTH WEST

St Kilda Beach - Port Phillip Bay - Albert Park Lake



## *NORTH*

Melbourne City - Royal Botanic Gardens - Fawkner Park



### NORTH WEST

Albert Park Lake - St Kilda Boulevard